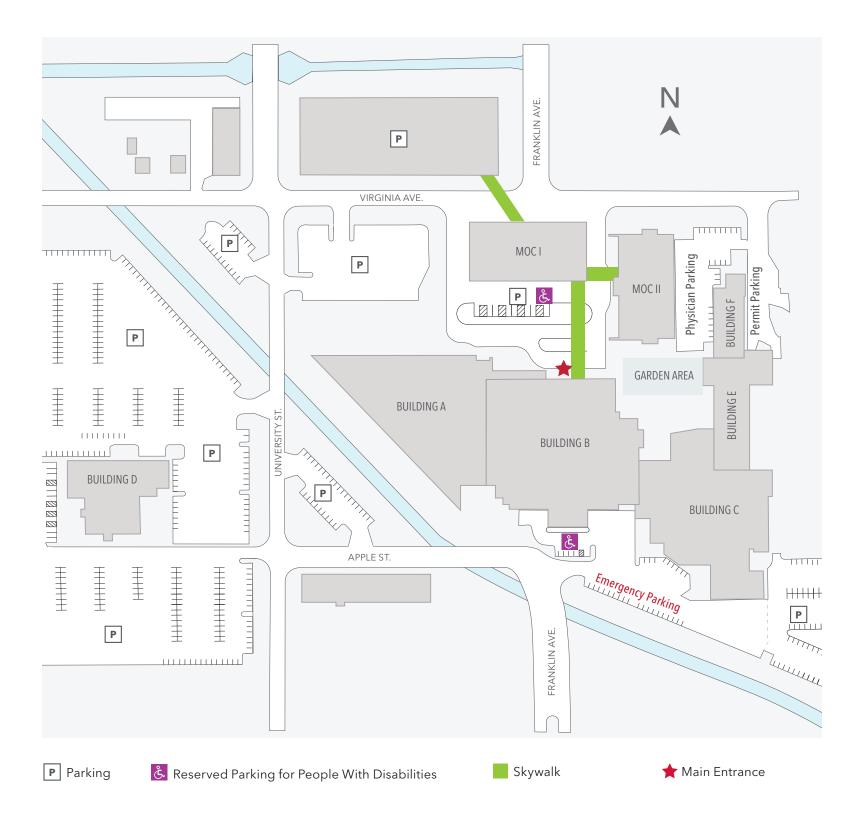

## **PARKING**

The Parking Deck is located just north of the hospital. It's a six-level self-parking garage connected to the hospital via enclosed walkways. Please note some spaces are reserved for valet and physician parking. Valet parking is available free of charge at the main entrance of the hospital, weekdays (Monday through Friday) from 5:30 a.m.- 5:30 p.m.