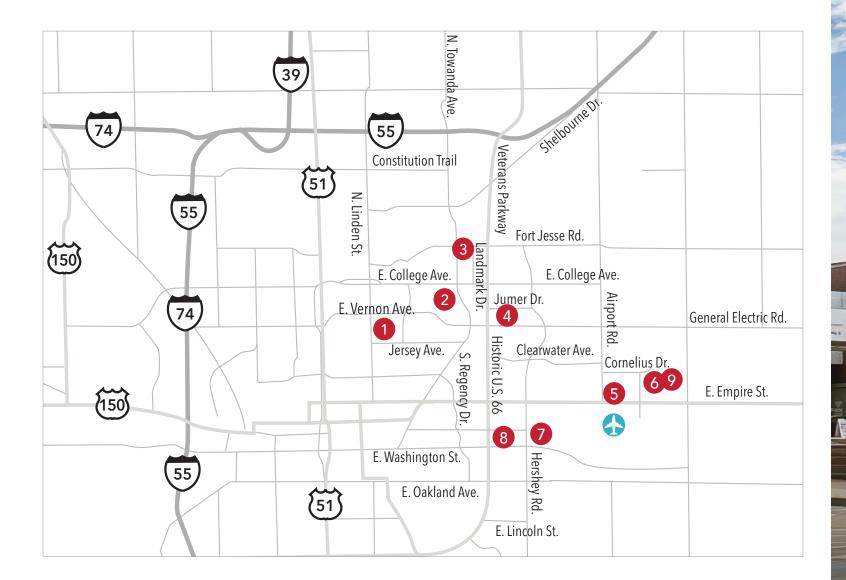

## **Other Bloomington-Normal Locations**

1. Carle Cancer Institute Normal

407 E. Vernon Ave. Normal, IL 61761 (309) 451-8500

2. Carle Normal on College

1437 E. College Ave. Normal, IL 61761 (309) 862-5700

3. Carle Normal on Landmark

207 Landmark Dr. Normal, IL 61761 (309) 268-3200

4. Carle Bloomington on Jumer

1709 Jumer Dr. Bloomington, IL 61704 (309) 665-0640 5. Carle BroMenn
Outpatient Center

3024 E. Empire St. Bloomington, IL 61704 (309) 556-7500

6. Carle Health & Fitness Center

1111 Trinity Ln. Bloomington, IL 61704 (309) 433-9355

7. Carle Bloomington on Hershey

303 N. Hershey Rd. Bloomington, IL 61704

Behavioral Health (309) 268-3529

Home Health Services (309) 268-5930

8. Carle Bloomington on Eastland

2240 Eastland Dr. Bloomington, IL 61704

Neurology (309) 661-6900

Sleep Center (309) 662-9997

9. Carle McLean County Orthopedics

1111 Trinity Ln., Suite 111 Bloomington, IL 61704 (309) 663-6461